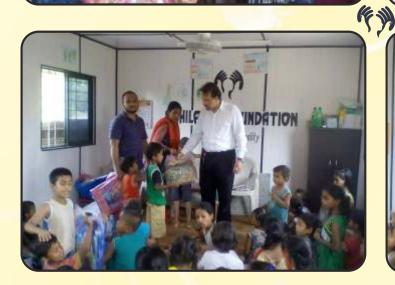

# ABHILASHA FOUNDATION DISTRIBUTED SCHOOL BAGS, SCHOOL KITS AND SNACKS TO THE UNDERPRIVILEGED CHILDREN OF AMBUJ WADI, MALAD FOR THE NEW ACADEMIC SESSION

"Education is the key to unlock the golden door of freedom. Education is a gift that none can take away."