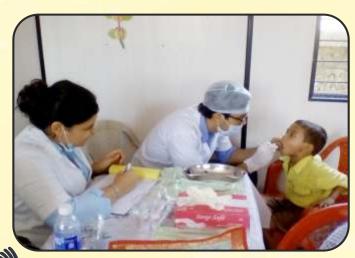

#### **Health Care**

A MEDICAL HEALTH CAMP (DENTAL CHECK-UP) was conducted on April 29th, 2017 with support from ANGEL DENTISTS NETWORK, Mumbai at Malad, Malvani: Dental care has always been a neglected area, the leading oral cancer, gum diseases in rural area is bit alarming. Abhilasha Foundation arranged a dental checkup for the slum community members to create awareness about dental and oral care. This programme would bring a change in behaviour of the students and would start taking preventive measures to avoid dental and oral problems. A team of 10 doctors came from various clinics. More than 160 children as well as their parents from the community got benefited from this camp. They also distributed dental kit to all the underprivileged children.