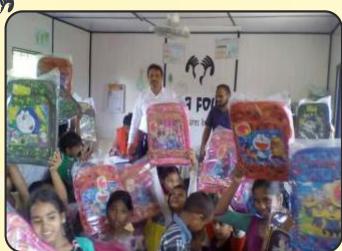

# ABHILASHA FOUNDATION DISTRIBUTED SCHOOL BAGS, SCHOOL KITS AND SNACKS TO THE UNDERPRIVILEGED CHILDREN OF AMBUJ WADI, MALAD FOR THE NEW ACADEMIC SESSION

"Education is the key to unlock the golden door of freedom. Education is a gift that none can take away."