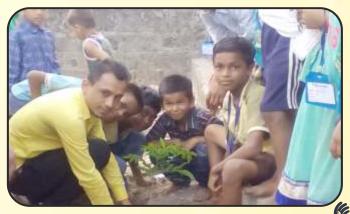

SWACH BHARAT ABHIYAN: Abhilasha Foundation campaigned during the World Environment Day for "One world. Clean World and Green world". We planted trees at Balwadi and Day Care Centre at Ambujwadi, Malad and we all pledged to make a Greener and Cleaner Environment. A workshop was conducted for the underprivileged children on 'Swach Bharat Abhiyan' to stay clean at home and make the environment clean without throwing any garbage outside. Plants were also planted during this event. The teacher taught them how to plant the saplings and take care of the plants. A drawing competition was also held during this event.

### Saving the Environment by Planting Trees