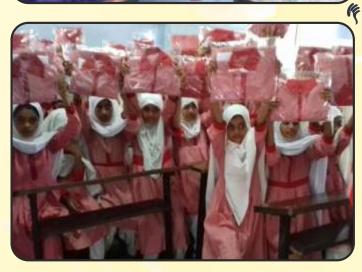

# ABHILASHA FOUNDATION DISTRIBUTED SCHOOL UNIFORMS TO 1200 UNDERPRIVILEGED GIRLS AT DIAMOND GIRLS PRE-PRIMARY, PRIMARY & HIGH SCHOOL AT MALEGAON

"Save The Girl Child by Educating Her."