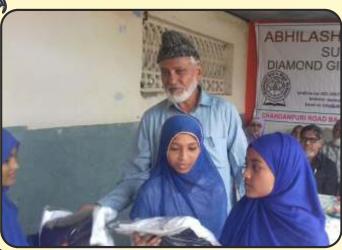

# ABHILASHA FOUNDATION DISTRIBUTED SCHOOL UNIFORMS TO 1200 UNDERPRIVILEGED GIRLS AT DIAMOND GIRLS PRE-PRIMARY, PRIMARY & HIGH SCHOOL AT MALEGAON

"Save The Girl Child by Educating Her."