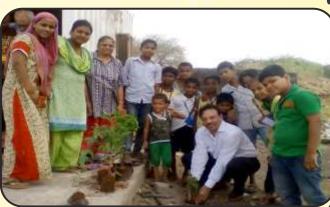

SWACH BHARAT ABHIYAN: Abhilasha Foundation campaigned during the World Environment Day for "One world. Clean World and Green world". We planted trees at Balwadi and Day Care Centre at Ambujwadi, Malad and we all pledged to make a Greener and Cleaner Environment. A workshop was conducted for the underprivileged children on 'Swach Bharat Abhiyan' to stay clean at home and make the environment clean without throwing any garbage outside. Plants were also planted during this event. The teacher taught them how to plant the saplings and take care of the plants. A drawing competition was also held during this event.

### Saving the Environment by Planting Trees