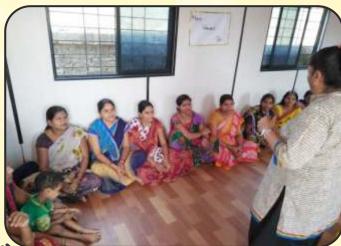

#### **Women Empowerment**

Abhilasha Foundation celebrated International Women's Day on March 8<sup>th</sup> to appreciate their struggle for peace, justice, equality and development. We made them realize their worth strength and weakness and importance in the society through campaign and workshop. The title for the campaign was "Be bold for a change" it's time to change. Deprived and Destitute women were given empowerment to stitch school uniforms for 1200 underprivileged girls.