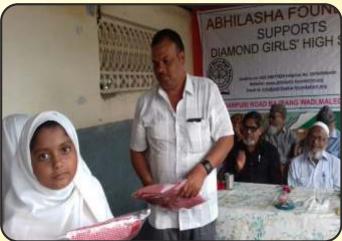

# Scholarship Provided to BPL Students of Thakur College of Engineering & Technology

We provided scholarship to more than 25 children for their higher education. There are many competent students who cannot continue their studies because of lack of funds. They need to be financially assisted to study. Many of these students are able to Graduate and occupy senior position in Corporate if we can provide scholarships to these students. Our aim is to provide more and more scholarships in coming years.