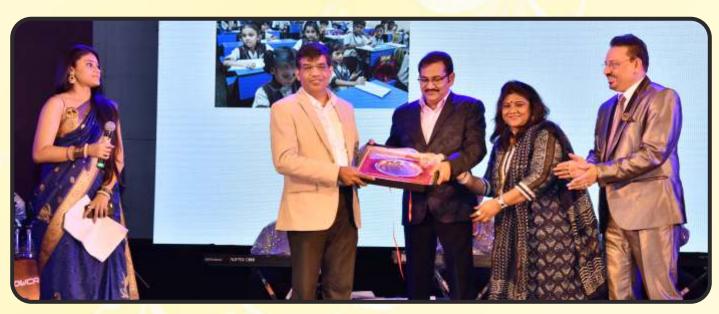

### **Charity Event & Awards**

"We rise by lifting others"...... Abhilasha Foundation conducts charity event every year. Every underprivileged children connected with us were given an opportunity to come up on stage and share their journey and progress. All our donors and supporters were invited for this charity show for blessing the children. Invited Doctors, Corporates and several other dignitaries for sharing their views and opinions in the field of social issues plaguing our society. Awards and Recognition ceremony was also held who have been continuously supporting in achieving our mission and vision.