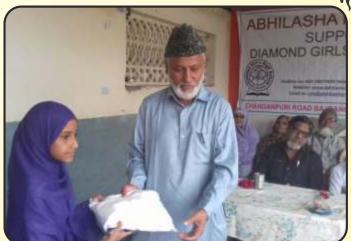

# ABHILASHA FOUNDATION DISTRIBUTED SCHOOL UNIFORMS TO 1200 UNDERPRIVILEGED GIRLS AT DIAMOND GIRLS PRE-PRIMARY, PRIMARY & HIGH SCHOOL AT MALEGAON

"Save The Girl Child by Educating Her."