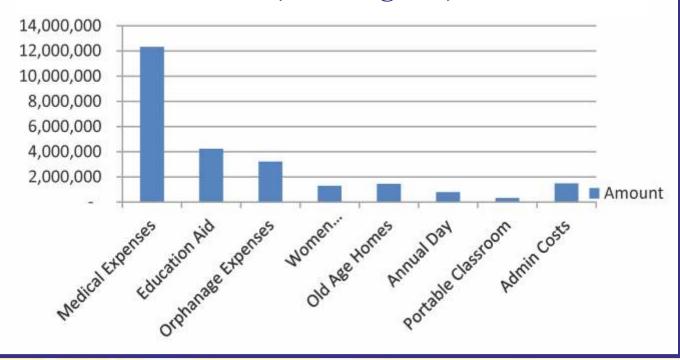

0  |         |  |
| Small Industries  | 1,200      | 0.0028  |  |
| Total             | 43,073,351 | 100.00  |  |



#### Details of Expenditure Incurred on the objects of the Trust

| Particulars          | Amount     | %      |  |
|----------------------|------------|--------|--|
| Medical Expenses     | 12,324,548 | 49     |  |
| Education Aid        | 4,233,299  | 17     |  |
| Orphanage Expenses   | 3,217,318  |        |  |
| Women<br>Empowerment | 1,276,394  | 5      |  |
| Old Age Homes        | 1,431,628  | 6      |  |
| Annual Day           | 769,609    | 3      |  |
| Portable Classroom   | 318,350    | 1      |  |
| Admin Costs          | 1,481,585  | 6      |  |
| Total                | 25,052,731 | 100.00 |  |



# Details of money spent on objects of the trust (Bar Diagram)



# Thank you Donors & Partners

A heartfelt thanks to all our corporate partners, individual donors, well wishers, volunteers for their continuous support to accomplish our mission for uplifting the underprivileged children and gave them a better life in the society and a reason to smile. . . . .















We thank few individual donors for their benevolent L consistent support for trusting us to achieve our goals for transforming the lives of the underprivileged children for bringing smiles on their faces.



# Abhilasha Foundation Continues Fight for Less Fortunate Children



But the source of poverty' soid. Mrs. Nisha Halawat, Francis: N. assire that charty beens at horse Mis Rota Nolawar for tolers the bullby the horn by devoting her active

the uplifitzent of underprinsipped ch