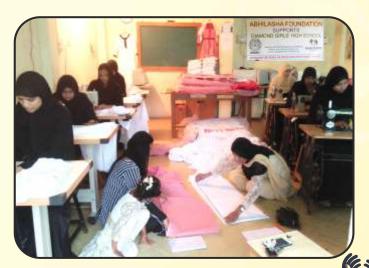

#### **Women Empowerment**

Abhilasha Foundation celebrated International Women's Day on March 8<sup>th</sup> to appreciate their struggle for peace, justice, equality and development. We made them realize their worth strength and weakness and importance in the society through campaign and workshop. The title for the campaign was "Be bold for a change" it's time to change. Deprived and Destitute women were given empowerment to stitch school uniforms for 1200 underprivileged girls.