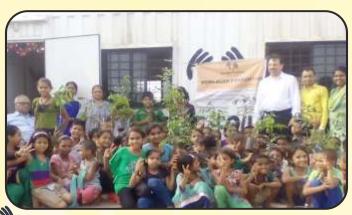

SWACH BHARAT ABHIYAN: Abhilasha Foundation campaigned during the World Environment Day for "One world. Clean World and Green world". We planted trees at Balwadi and Day Care Centre at Ambujwadi, Malad and we all pledged to make a Greener and Cleaner Environment. A workshop was conducted for the underprivileged children on 'Swach Bharat Abhiyan' to stay clean at home and make the environment clean without throwing any garbage outside. Plants were also planted during this event. The teacher taught them how to plant the saplings and take care of the plants. A drawing competition was also held during this event.

### Saving the Environment by Planting Trees