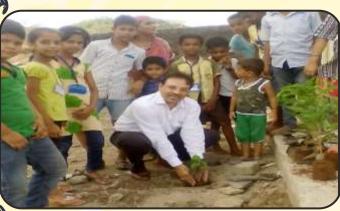

SWACH BHARAT ABHIYAN: Abhilasha Foundation campaigned during the World Environment Day for "One world. Clean World and Green world". We planted trees at Balwadi and Day Care Centre at Ambujwadi, Malad and we all pledged to make a Greener and Cleaner Environment. A workshop was conducted for the underprivileged children on 'Swach Bharat Abhiyan' to stay clean at home and make the environment clean without throwing any garbage outside. Plants were also planted during this event. The teacher taught them how to plant the saplings and take care of the plants. A drawing competition was also held during this event.

### Saving the Environment by Planting Trees