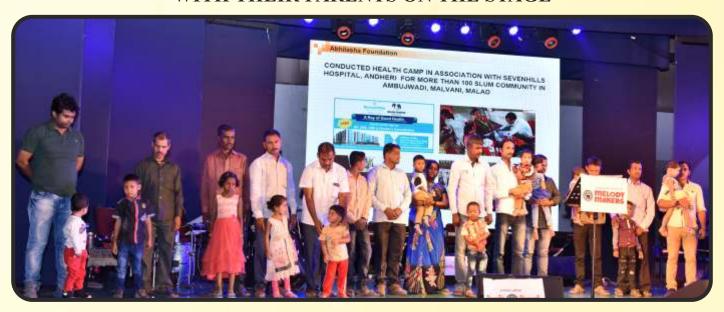

### MEDICALLY TREATED CHILDREN FOUGHT BRAVELY TO UNDERGO OPEN HEART SURGERIES ALONG WITH THEIR PARENTS ON THE STAGE

Audit Report under section 12A (b) of the Income Tax Act, 1961 in the case of charitable or religious trusts or institutions.