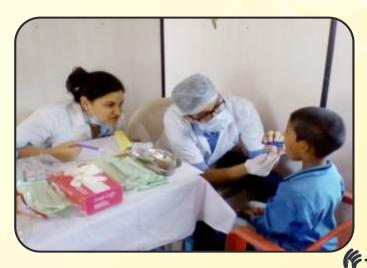

#### **Health Care**

A MEDICAL HEALTH CAMP (DENTAL CHECK-UP) was conducted on April 29th, 2017 with support from ANGEL DENTISTS NETWORK, Mumbai at Malad, Malvani: Dental care has always been a neglected area, the leading oral cancer, gum diseases in rural area is bit alarming. Abhilasha Foundation arranged a dental checkup for the slum community members to create awareness about dental and oral care. This programme would bring a change in behaviour of the students and would start taking preventive measures to avoid dental and oral problems. A team of 10 doctors came from various clinics. More than 160 children as well as their parents from the community got benefited from this camp. They also distributed dental kit to all the underprivileged children.