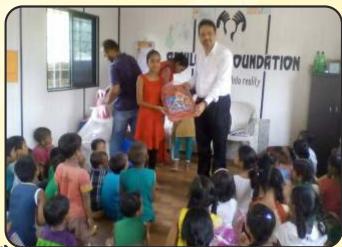

# ABHILASHA FOUNDATION DISTRIBUTED SCHOOL BAGS, SCHOOL KITS AND SNACKS TO THE UNDERPRIVILEGED CHILDREN OF AMBUJ WADI, MALAD FOR THE NEW ACADEMIC SESSION

"Education is the key to unlock the golden door of freedom. Education is a gift that none can take away."