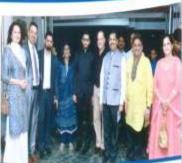

### **Charity Event & Awards**

"We rise by lifting others"...... Abhilasha Foundation conducts charity event every year. Every underprivileged children connected with us were given an opportunity to come up on stage and share their journey and progress. All our donors and supporters were invited for this charity show for blessing the children. Invited Doctors, Corporates and several other dignitaries for sharing their views and opinions in the field of social issues plaguing our society. Awards and Recognition ceremony was also held who have been continuously supporting in achieving our mission and vision.