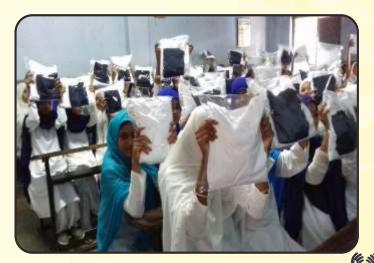

# ABHILASHA FOUNDATION DISTRIBUTED SCHOOL UNIFORMS TO 1200 UNDERPRIVILEGED GIRLS AT DIAMOND GIRLS PRE-PRIMARY, PRIMARY & HIGH SCHOOL AT MALEGAON

"Save The Girl Child by Educating Her."