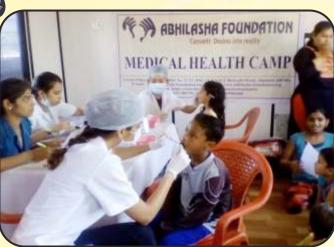

#### **Health Care**

A MEDICAL HEALTH CAMP (DENTAL CHECK-UP) was conducted on April 29th, 2017 with support from ANGEL DENTISTS NETWORK, Mumbai at Malad, Malvani: Dental care has always been a neglected area, the leading oral cancer, gum diseases in rural area is bit alarming. Abhilasha Foundation arranged a dental checkup for the slum community members to create awareness about dental and oral care. This programme would bring a change in behaviour of the students and would start taking preventive measures to avoid dental and oral problems. A team of 10 doctors came from various clinics. More than 160 children as well as their parents from the community got benefited from this camp. They also distributed dental kit to all the underprivileged children.