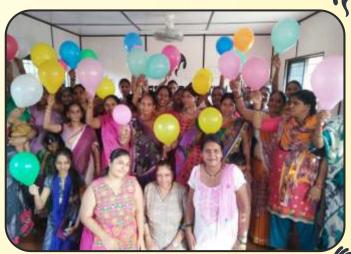

#### **Women Empowerment**

Abhilasha Foundation celebrated International Women's Day on March 8<sup>th</sup> to appreciate their struggle for peace, justice, equality and development. We made them realize their worth strength and weakness and importance in the society through campaign and workshop. The title for the campaign was "Be bold for a change" it's time to change. Deprived and Destitute women were given empowerment to stitch school uniforms for 1200 underprivileged girls.