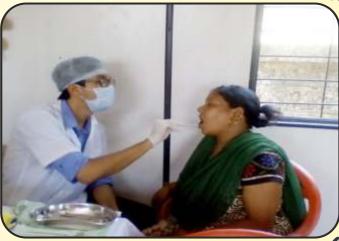

#### **Health Care**

A MEDICAL HEALTH CAMP (DENTAL CHECK-UP) was conducted on April 29th, 2017 with support from ANGEL DENTISTS NETWORK, Mumbai at Malad, Malvani: Dental care has always been a neglected area, the leading oral cancer, gum diseases in rural area is bit alarming. Abhilasha Foundation arranged a dental checkup for the slum community members to create awareness about dental and oral care. This programme would bring a change in behaviour of the students and would start taking preventive measures to avoid dental and oral problems. A team of 10 doctors came from various clinics. More than 160 children as well as their parents from the community got benefited from this camp. They also distributed dental kit to all the underprivileged children.