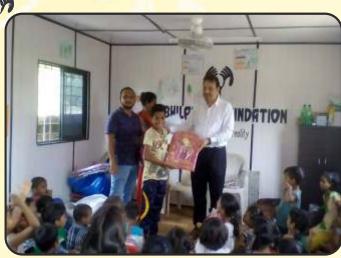

# ABHILASHA FOUNDATION DISTRIBUTED SCHOOL BAGS, SCHOOL KITS AND SNACKS TO THE UNDERPRIVILEGED CHILDREN OF AMBUJ WADI, MALAD FOR THE NEW ACADEMIC SESSION

"Education is the key to unlock the golden door of freedom. Education is a gift that none can take away."