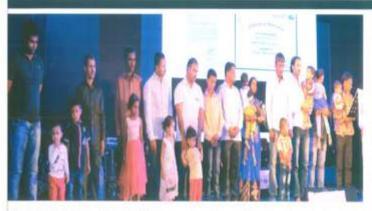

### **Charity Event & Awards**

"We rise by lifting others"...... Abhilasha Foundation conducts charity event every year. Every underprivileged children connected with us were given an opportunity to come up on stage and share their journey and progress. All our donors and supporters were invited for this charity show for blessing the children. Invited Doctors, Corporates and several other dignitaries for sharing their views and opinions in the field of social issues plaguing our society. Awards and Recognition ceremony was also held who have been continuously supporting in achieving our mission and vision.

### MEDICALLY TREATED CHILDREN FOUGHT BRAVELY TO UNDERGO OPEN HEART SURGERIES ALONG WITH THEIR PARENTS ON THE STAGE

Audit Report under section 12A (b) of the Income Tax Act, 1961 in the case of charitable or religious trusts or institutions.