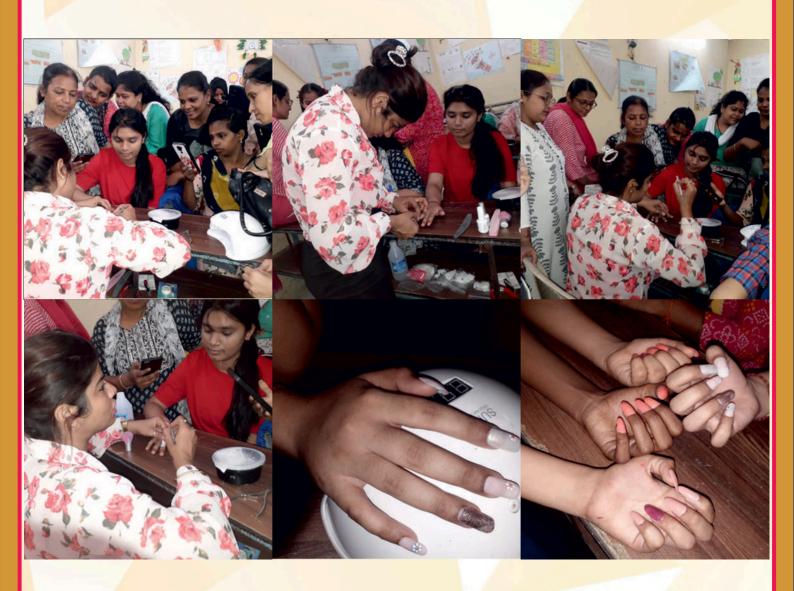

# MISSION WOMEN EMPOWERMENT

Migrant women were trained by NIIFD (National Institute of Interior & Fashion Designing) in Nail Art at The Maharashtra Education Welfare Trust, Kandivali, Maharashtra. The teachers, women and girls learnt the art and they all liked it.